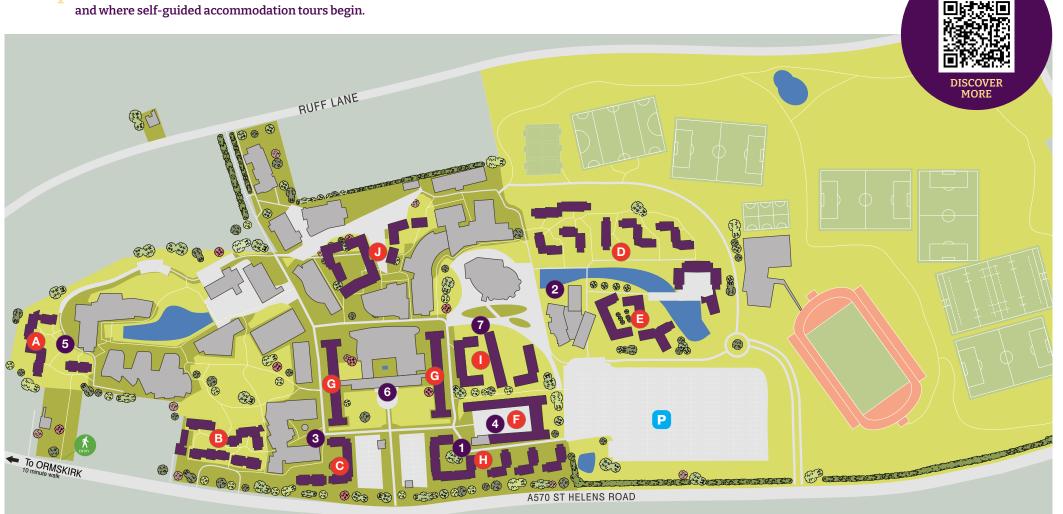

## Accommodation

map Use our map to locate our halls of residence and where self-guided accommodation tours begin.

- **Graduates** Court A
- B Founders West
- C Founders East
- D **Chancellors** Court
- **Chancellors South** E

- 🕞 Forest Court
- G Main Halls
- H Palatine Court
- Woodlands Court
- Central Halls (new for 2025)\*

## **Accommodation Meeting Points**

- Outside Glazebrook Halls 6)
- 2 Outside Bradshaw Halls
- 3 Outside Dewhurst Halls

Look for the meeting point signs. Staff or students will direct you to rooms, kitchens and common areas from the meeting points. \*Not available to view.