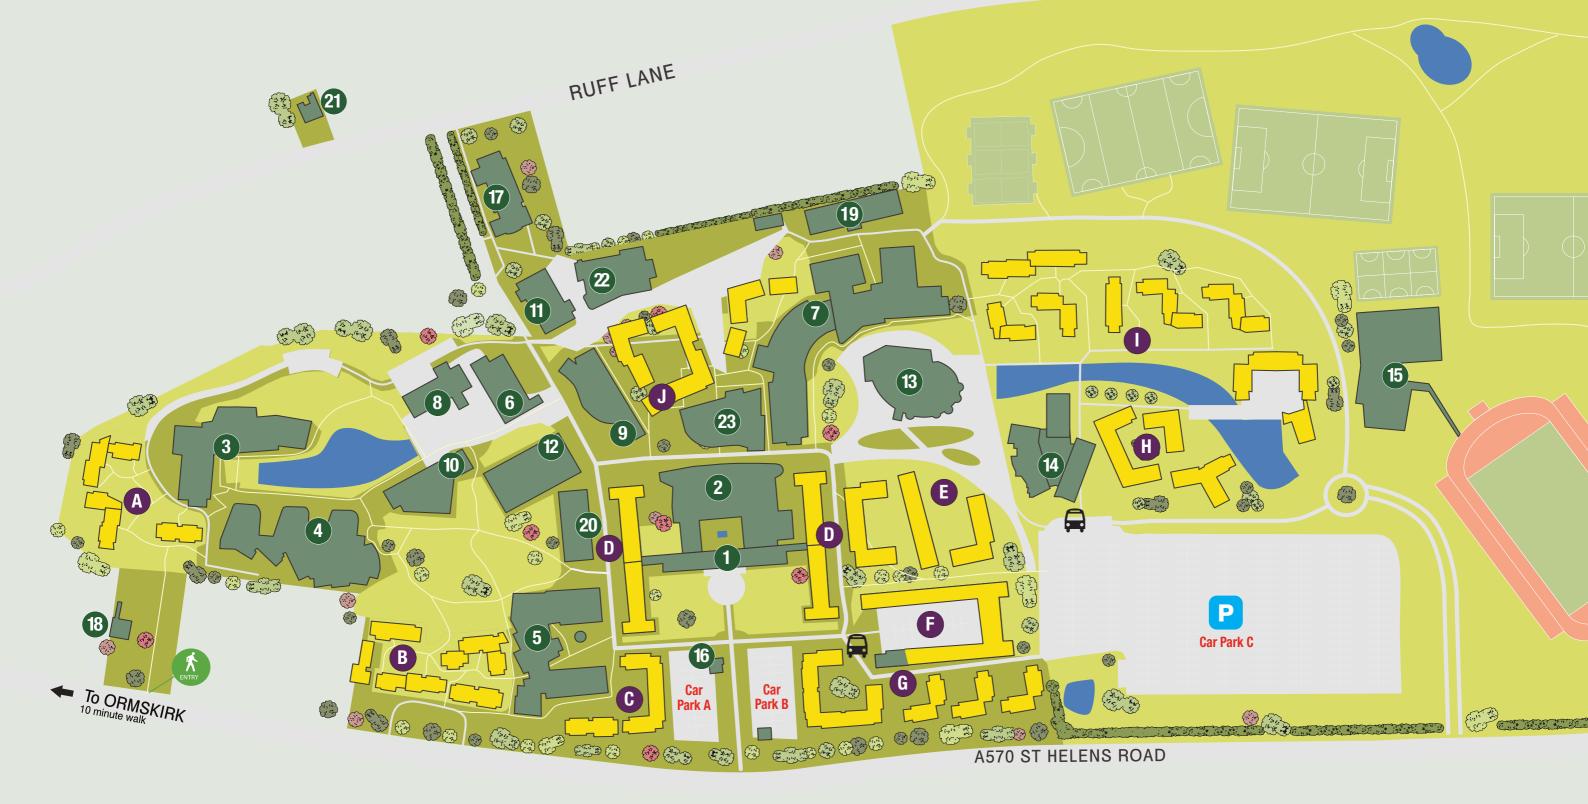

## **CAMPUS BUILDINGS**

- 2 The Hub
- **3** Faculty of Education (FOE Lakeside)
- 4 Faculty of Health, Social Care & Medicine (FHSCM)
- **5** The Arts Centre

- 6 Geosciences
- 7 Sport and Physical Activity (Wilson Centre)
- 8 Faculty of Education (FOE Piazza)
- 9 Business School
- **10** Clinical Skills & Simulation Centre

- 11 Biosciences
- 12 Law and Psychology
- **13** Catalyst, University Library
- 14 Creative Edge
- **15** The Sports Centre
- 16 Campus Support (Security)
- Tech Hub
  Police Training & Simulation Facility
  The Durning Centre
  Student Administration Centre
- 21 Milton House
- 22 Life Sciences
- 23 Students' Union